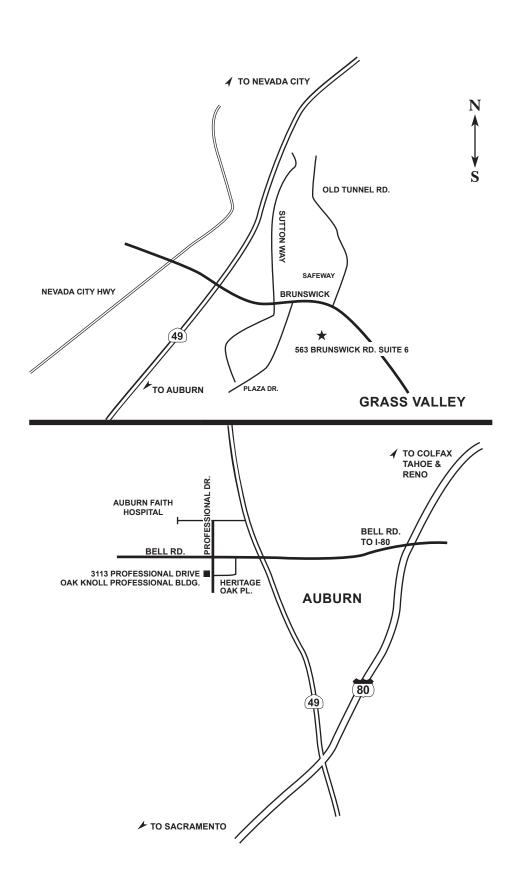

## PATIENT REFERRAL

| □ 3113 Professional Drive, Suite 5<br>Auburn, California 95603<br>(530) 885-0953                                                                                                                                                                         |           |                |           |      | ☐ 563 Brunswick Rd., Suite 6<br>Grass Valley, California 95945<br>(530) 272-1734 |       |          |    |      |             |          |  |
|----------------------------------------------------------------------------------------------------------------------------------------------------------------------------------------------------------------------------------------------------------|-----------|----------------|-----------|------|----------------------------------------------------------------------------------|-------|----------|----|------|-------------|----------|--|
| Introducing                                                                                                                                                                                                                                              |           |                |           |      |                                                                                  |       |          |    |      |             |          |  |
| Referred by Doctor:                                                                                                                                                                                                                                      |           |                |           |      |                                                                                  |       |          |    |      |             |          |  |
| Date Patient's Phone: (H)                                                                                                                                                                                                                                |           |                |           |      | (W)                                                                              |       |          |    |      |             |          |  |
| Patient will contact you □ Please call p                                                                                                                                                                                                                 |           |                |           |      | patient                                                                          |       |          |    |      |             |          |  |
| Please evaluate                                                                                                                                                                                                                                          |           |                |           |      |                                                                                  |       |          |    |      |             |          |  |
| 1 2 3 4 5                                                                                                                                                                                                                                                | 6 7       | 8              | 9         | 10   | 11                                                                               | 12    | 13       | 14 | 15   | 16          |          |  |
| Right 32 31 30 29 28 2                                                                                                                                                                                                                                   | 27 26     | 25             | 24        | 23   | 22                                                                               | 21    | 20       | 19 | 18   | 17          | Left     |  |
| In the interest of good communication and cocheck the appropriate boxes below:  ☐ Comprehensive periodontal exam and red ☐ Limited exam as indicated ☐ Dental implants ☐ Pre-Orth ☐ Soft tissue graft ☐ Cuspid e ☐ Crown lengthening ☐ Esthetics ☐ Other |           |                |           |      | eport  odontics                                                                  |       |          |    |      |             |          |  |
| If other areas of concern are<br>Recent Radiographs                                                                                                                                                                                                      | found?    | ailed<br>ith p | l<br>atie | nt   | is ne                                                                            | ecess | ary      |    | Call | l me        | ļ        |  |
| Treatment completed to date                                                                                                                                                                                                                              | e in refe | erring         | g do      | ctor | 's of                                                                            | fice  |          |    |      |             |          |  |
| $\square$ RP completed $\boxtimes$ N                                                                                                                                                                                                                     | Jo 🗆      | Yes            | D         | ate_ |                                                                                  |       |          |    |      | de<br>Quint | <u> </u> |  |
| ☐ Local Antibiotics (#s                                                                                                                                                                                                                                  | )         |                |           |      |                                                                                  |       | <u>=</u> |    |      |             |          |  |
| ☐ TX abscess (#'s)                                                                                                                                                                                                                                       |           |                |           |      |                                                                                  |       | = *      |    |      |             |          |  |
| Special instructions                                                                                                                                                                                                                                     |           |                |           | ž.   |                                                                                  |       |          |    |      |             |          |  |